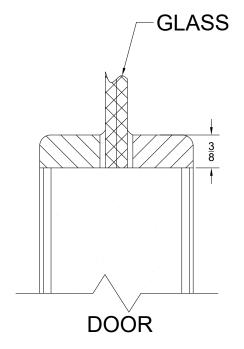

## WOOD VISION LITE KITS NON RATED

**FULL LIP BEAD W-7** 

FLUSH BEAD W-9

ITS.

Glass should be cut 1/8" less in length and width than wood beaded lite size ordered.

(1) one instruction sheet.

(8) eight prefit wood beads with nails pre-fitted into the lite opening.

(1) one tube of silicone caulk or glazing tape. (EPDM or Norton V990) supplied with glass by glazers.