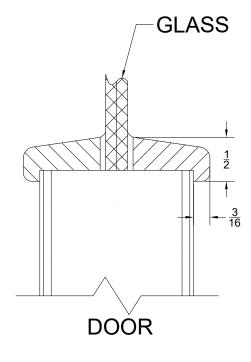

## WOOD VISION LITE KITS NON RATED

**FULL LIP BEAD W-7** 

FLUSH BEAD W-9

ITS.

Glass should be cut 1/8" less in length and width than wood beaded lite size ordered.

(1) one instruction sheet.

(8) eight prefit wood beads with nails pre-fitted into the lite opening.

(1) one tube of silicone caulk or glazing tape. (EPDM or Norton V990) supplied with glass by glazers.